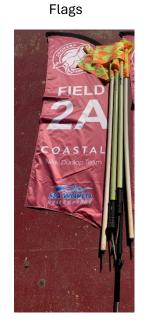

## GAME DAY - SET UP/PACK DOWN

Location to store all field goals are in various locations around the ground. See photos below for each field. Flags (field and corner) can be found in the Match Day room on the southern end of the verandah, near the kitchen serving area. See photo below: