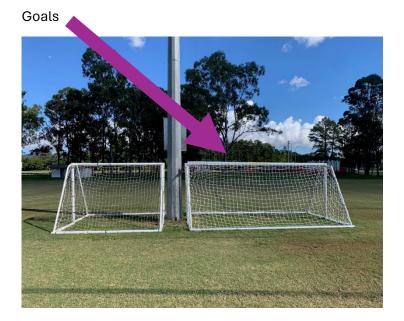

Field 1 - Northern End (Field 1 pair of full-sized goals)

Field 2 - Northern End (Field 2 pair of full-sized goals)

Goals

Field 2A - Field 2 South West light pole (pair of 5m x 2m goals)

Field 2B - Field 2 North West light pole (pair of 5m x 2m goals)