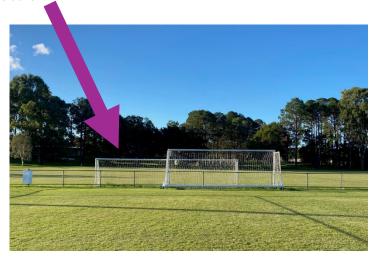

Field 1 - Northern End (Field 1 pair of full-sized goals)

Field 2 - Northern End (Field 2 pair of full-sized goals)

Goals

Field 2A - Field 2 South West light pole (pair of 5m x 2m goals)

Field 2B - Field 2 North West light pole (pair of 5m x 2m goals)