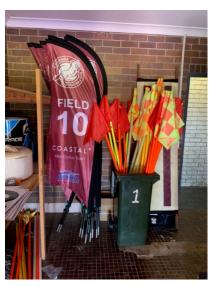

## GAME DAY - SET UP/PACK DOWN

Location to store all field goals are in various locations around the ground. See photos below for each field. Flags (field and corner) can be found in the Match Day room on the southern end of the verandah, near the kitchen serving area. See photo below:

Flags

Field 9 - Field 9 Southern fence (pair of 5mx2m goals)

Goals

Flags

Field 10 - Field 10 Southern fence (pair of 5mx2m goals)