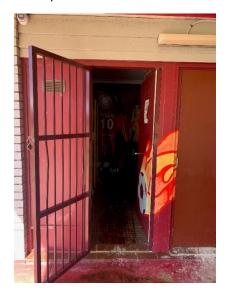

## GAME DAY - SET UP/PACK DOWN

Location to store all field goals are in various locations around the ground. See photos below for each field. Flags (field and corner) can be found in the Match Day room on the southern end of the verandah, near the kitchen serving area. See photo below: