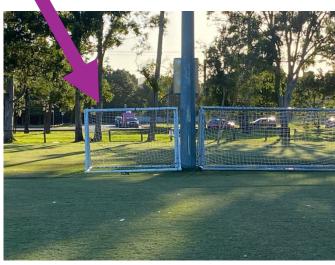

Field 3, 3A, 3B – Western wall of clubhouse (3 pair of 5mx2m, 3A&B pair of 3mx2m goals)

Goals

Field 7 – Field 2 South West light pole (pair of 3m x 2m goals)

Field 8 – Field 2 North West light pole (pair of 35m x 2m goals)