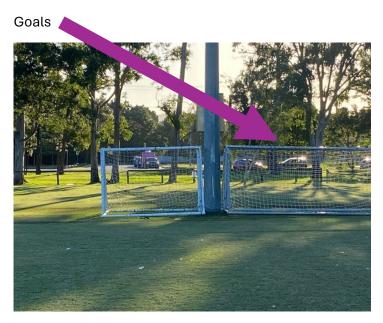

Field 1 - Northern End (Field 1 pair of full-sized goals)

Field 2 - Northern End (Field 2 pair of full-sized goals)

Goals

Field 2A - Field 2 South West light pole (pair of 5m x 2m goals)

Field 2B - Field 2 North West light pole (pair of 5m x 2m goals)