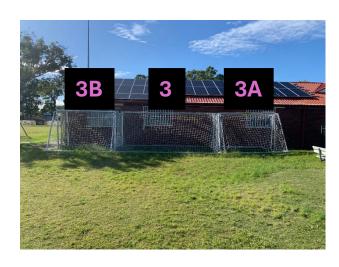

Field 3, 3A, 3B – Western wall of clubhouse (3 pair of 5mx2m, 3A&B pair of 3mx2m goals)

Goals

Field 7 – Field 2 South West light pole (pair of 3m x 2m goals)

Field 8 – Field 2 North West light pole (pair of 35m x 2m goals)