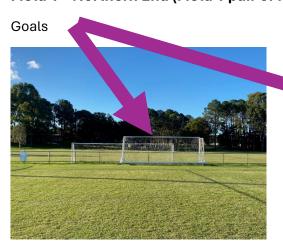

Field 1 - Northern End (Field 1 pair of full-sized goals)

Field 2 - Northern End (Field 2 pair of full-sized goals)

Goals

Field 2A - Field 2 South West light pole (pair of 5m x 2m goals)

Field 2B - Field 2 North West light pole (pair of 5m x 2m goals)