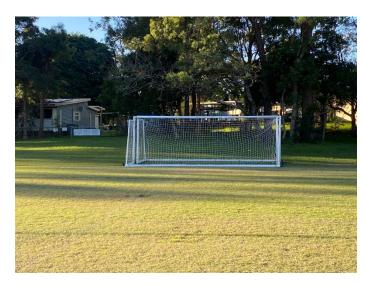

Field 1 - Northern End (Field 1 pair of full-sized goals)

Field 2 - Northern End (Field 2 pair of full-sized goals)

Goals

Field 2A - Field 2 South West light pole (pair of 5m x 2m goals)

Field 2B - Field 2 North West light pole (pair of 5m x 2m goals)