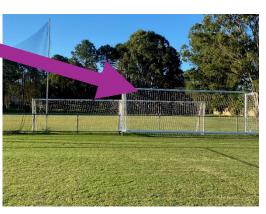

Field 1 - Northern End (Field 1 pair of full-sized goals)

Field 2 - Northern End (Field 2 pair of full-sized goals)

Goals

Field 2A - Field 2 South West light pole (pair of 5m x 2m goals)

Field 2B - Field 2 North West light pole (pair of 5m x 2m goals)