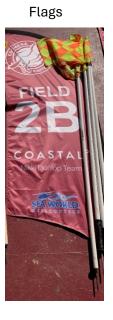

## GAME DAY - SET UP/PACK DOWN

Location to store all field goals are in various locations around the ground. See photos below for each field. Flags (field and corner) can be found in the Match Day room on the southern end of the verandah, near the kitchen serving area. See photo below: