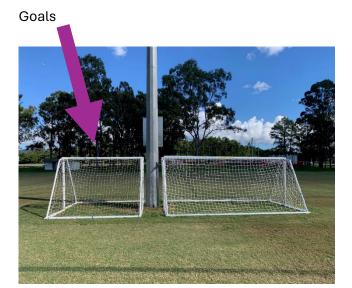

Field 1 - Northern End (Field 1 pair of full-sized goals)

Field 2 - Northern End (Field 2 pair of full-sized goals)

Goals

Field 2A - Field 2 South West light pole (pair of 5m x 2m goals)

Field 2B - Field 2 North West light pole (pair of 5m x 2m goals)