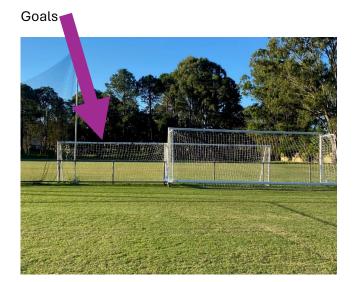

Field 3, 3A, 3B – Western wall of clubhouse (3 pair of 5mx2m, 3A&B pair of 3mx2m goals)

Goals

Field 7 – Field 2 South West light pole (pair of 3m x 2m goals)

Field 8 – Field 2 North West light pole (pair of 35m x 2m goals)